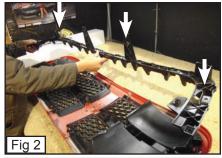

(8) #8 1.5" 6head Screws

PLEASE READ AND UNDERSTAND ALL INSTRUCTIONS BEFORE ATTEMPTING INSTALLATION.

- Remove Clips to Remove the Plastic Cover. (Fig. 1)
- · Remove the Grille Shell.
- Remove the Plastic Grille Support. (Fig. 2)
- Unclip the Plastic Grille Covers with a Flat Screwdriver. (Fig. 3)
- Place the Billet Grilles onto the Factory Grille and Place the #8 Screws through the Brackets on the Billet Grille. (Fig. 4)
- From behind the Grille, Place the U-Nuts onto the Flange Brackets and then Thread them onto the #8 Screws. (Fig. 5)
- Place back the Plastic Grille Covers (use the Flat Screwdriver to put back the covers).