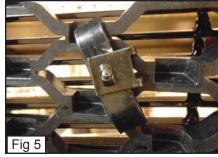

(8) #8 1.5" 6head Screws

PLEASE READ AND UNDERSTAND ALL INSTRUCTIONS BEFORE ATTEMPTING INSTALLATION.

- Remove Clips to Remove the Plastic Cover. (Fig. 1)
- · Remove the Grille Shell.
- Remove the Plastic Grille Support. (Fig. 2)
- Unclip the Plastic Grille Covers with a Flat Screwdriver. (Fig. 3)
- Place the Billet Grilles onto the Factory Grille and Place the #8 Screws through the Brackets on the Billet Grille. (Fig. 4)
- From behind the Grille, Place the U-Nuts onto the Flange Brackets and then Thread them onto the #8 Screws. (Fig. 5)
- Place back the Plastic Grille Covers (use the Flat Screwdriver to put back the covers).