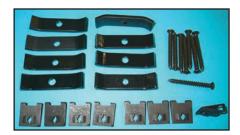

## **Billet Grille**

Install time: 30 Mins.

**TOOLS REQUIRED:** 

PARTS LIST:

Screwdriver

(4) Billet Grilles(8) Centerhole Flange Brackets

Flat Screwdriver

(8) U-Nuts

(8) #8 1.5" 6head Screws

PLEASE READ AND UNDERSTAND ALL INSTRUCTIONS BEFORE ATTEMPTING INSTALLATION.

- Remove Clips to Remove the Plastic Cover. (Fig. 1)
- · Remove the Grille Shell.
- Remove the Plastic Grille Support. (Fig. 2)
- Unclip the Plastic Grille Covers with a Flat Screwdriver. (Fig. 3)
- Place the Billet Grilles onto the Factory Grille and Place the #8 Screws through the Brackets on the Billet Grille. (Fig. 4)
- From behind the Grille, Place the U-Nuts onto the Flange Brackets and then Thread them onto the #8 Screws. (Fig. 5)
- Place back the Plastic Grille Covers (use the Flat Screwdriver to put back the covers).