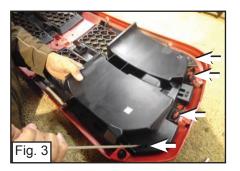

(8) #8 1.5" 6head Screws

PLEASE READ AND UNDERSTAND ALL INSTRUCTIONS BEFORE ATTEMPTING INSTALLATION.

- Remove Clips to Remove the Plastic Cover. (Fig. 1)
- · Remove the Grille Shell.
- Remove the Plastic Grille Support. (Fig. 2)
- Unclip the Plastic Grille Covers with a Flat Screwdriver. (Fig. 3)
- Place the Billet Grilles onto the Factory Grille and Place the #8 Screws through the Brackets on the Billet Grille. (Fig. 4)
- From behind the Grille, Place the U-Nuts onto the Flange Brackets and then Thread them onto the #8 Screws. (Fig. 5)
- Place back the Plastic Grille Covers (use the Flat Screwdriver to put back the covers).