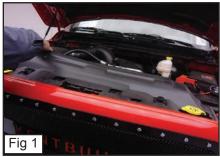

(8) #8 1.5" 6head Screws

PLEASE READ AND UNDERSTAND ALL INSTRUCTIONS BEFORE ATTEMPTING INSTALLATION.

- Remove Clips to Remove the Plastic Cover. (Fig. 1)
- · Remove the Grille Shell.
- Remove the Plastic Grille Support. (Fig. 2)
- Unclip the Plastic Grille Covers with a Flat Screwdriver. (Fig. 3)
- Place the Billet Grilles onto the Factory Grille and Place the #8 Screws through the Brackets on the Billet Grille. (Fig. 4)
- From behind the Grille, Place the U-Nuts onto the Flange Brackets and then Thread them onto the #8 Screws. (Fig. 5)
- Place back the Plastic Grille Covers (use the Flat Screwdriver to put back the covers).