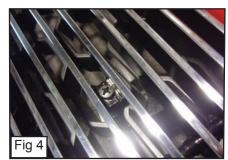

(8) #8 1.5" 6head Screws

PLEASE READ AND UNDERSTAND ALL INSTRUCTIONS BEFORE ATTEMPTING INSTALLATION.

- Remove Clips to Remove the Plastic Cover. (Fig. 1)
- · Remove the Grille Shell.
- Remove the Plastic Grille Support. (Fig. 2)
- Unclip the Plastic Grille Covers with a Flat Screwdriver. (Fig. 3)
- Place the Billet Grilles onto the Factory Grille and Place the #8 Screws through the Brackets on the Billet Grille. (Fig. 4)
- From behind the Grille, Place the U-Nuts onto the Flange Brackets and then Thread them onto the #8 Screws. (Fig. 5)
- Place back the Plastic Grille Covers (use the Flat Screwdriver to put back the covers).